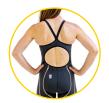

#### THIS SUIT IS MADE FOR THE WATER

The fabric's surface retains a very small amount of water, creating a shield-like effect and reducing frictionbeading effect" we all love

OPEN BACK - BLACK [101]

## COMPRESSIVE CHEST PREVENTS AIR POCKETS

Vertical chest seam prevents air pockets and the fabric cutout beneath the chest provides breathing roomof the outer fabric