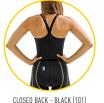

## RIVAL 2.0 | ELITE TECHNICAL RACING SUIT

OPEN BACK KNEESKIN: 1.10.033 **CLOSED BACK KNEESKIN: 1.10.040** 

JAMMER: 1.10.130

Designed for competitive athletes with a balance between compression, support, and flexibility to lock and lift the hips into perfect body alignment

## COLOR WAYS & STYLES

CLOSED BACK [040.101] OPEN BACK [033.101] JAMMER [130.101]

OLIVIA (WHITE) CLOSED BACK [040.141] OPEN BACK [033.101] JAMMER [130.101]

ANTHONY (TEAL) OPEN BACK [033 235] JAMMER [130.235]