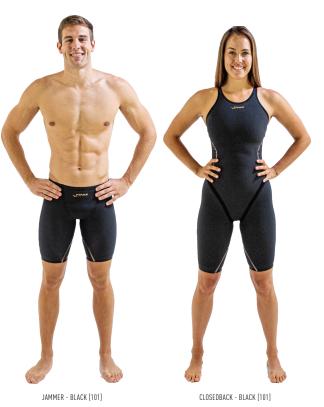

## RIVAL 2.0 | ELITE TECHNICAL RACING SUIT

OPEN BACK KNEESKIN: 1.10.033 **CLOSED BACK KNEESKIN: 1.10.040** 

JAMMER: 1.10.130

Designed for competitive athletes with a balance between compression, support, and flexibility to lock and lift the hips into perfect body alignment

## COLOR WAYS & STYLES

CLOSED BACK [040.101] OPEN BACK [033.101] JAMMER [130.101]

OLIVIA (WHITE) CLOSED BACK [040.141] OPEN BACK [033.101] JAMMER [130.101]

ANTHONY (TEAL) OPEN BACK [033 235] JAMMER [130.235]