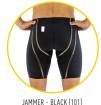

## RIVAL 2.0 | ELITE TECHNICAL RACING SUIT

OPEN BACK KNEESKIN: 1.10.033 **CLOSED BACK KNEESKIN: 1.10.040** 

JAMMER: 1.10.130

Designed for competitive athletes with a balance between compression, support, and flexibility to lock and lift the hips into perfect body alignment

## COLOR WAYS & STYLES

CLOSED BACK [040.101] OPEN BACK [033.101] JAMMER [130.101]

OLIVIA (WHITE) CLOSED BACK [040.141] OPEN BACK [033.101] JAMMER [130.101]

ANTHONY (TEAL) OPEN BACK [033 235] JAMMER [130.235]